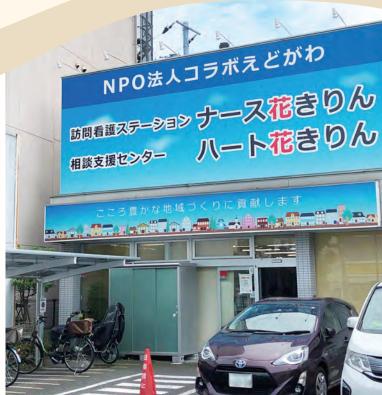

#### **訪問看護ステーション「ナース花きりん」**

「あんなことがしたい」という気 持ちや悩みに寄り添いながら、 看護師や作業療法士が定期的に 訪問し、サポートします。

〒134-0084 東京都江戸川区東葛西7-2-5 エビス東葛西102

事業所番号 1332301991

日曜~全

月曜~金曜(祝日・年末年始除く)

営業時間 9:00~17:00

**L** 03-3869-1731

**■** 03-3869-1732 (Fax)

ホームページ https://www.collaboedogawa.net/